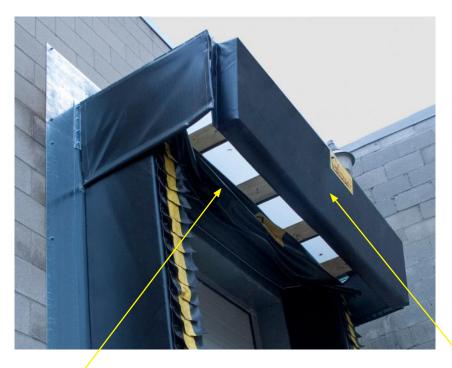

Designed to fit over existing dock seal head pads for retrofit applications.

Rain water that would normally run into the facility is diverted to the sides of the trailer Oversized foam head curtain, reinforced with stays creates a positive seal on the top of the trailer roof.

#### **Standard Features:**

- 5.5" thick header pad reinforced with stays
- Enviro-Green foam design scores LEED Certification credits
- Standard 29" high curtain
- Head frame draft curtains
- 40 oz vinyl cover material
- Galvanized fasteners and hardware maintains building aesthetics
- Pressure treated wood construction
- Single base cover fabric
- Raked head frame with translucent cover panels
- Aluminum trim