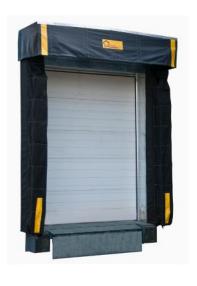

# Pentalift RS800 RainStop Seal

Improves safety at your loading dock

Engineered for Safety

### Dock seals are not enough

The typical loading dock scenario involves a slight decline on the approach to the dock. When the rain water hits the top of the trailer it runs back into the building causing product damage and slippery and unsafe conditions on your loading dock. The Pentalift RainStop utilizes a stiffly sprung five and a half inch foam filled header curtain to create a positive seal on the top of the trailer. The RainStop diverts the water from the top of the trailer and away from entering your building. The RainStop seal can be ordered separately for existing applications or in conjunction with a new dock seal.

Designed to fit over existing dock seal head pads for retrofit applications.

Rain water that would normally run into the facility is diverted to the sides of the trailer Oversized foam head curtain, reinforced with stays creates a positive seal on the top of the trailer roof.