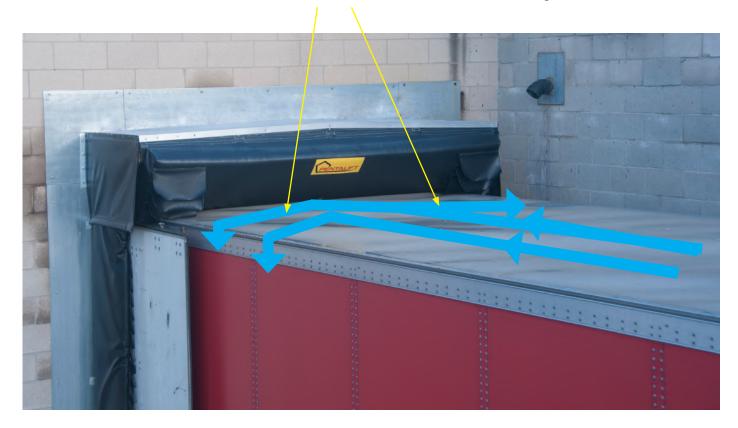

### Dock seals are not enough

The typical loading dock scenario involves a slight decline on the approach to the dock. When the rain water hits the top of the trailer it runs back into the building causing product damage and slippery and unsafe conditions on your loading dock. The Pentalift RainStop utilizes a stiffly sprung five and a half inch foam filled header curtain to create a positive seal on the top of the trailer. The RainStop diverts the water from the top of the trailer and away from entering your building. The RainStop seal can be ordered separately for existing applications or in conjunction with a new dock seal.

Designed to fit over existing dock seal head pads for retrofit applications.

Rain water that would normally run into the facility is diverted to the sides of the trailer Oversized foam head curtain, reinforced with stays creates a positive seal on the top of the trailer roof.