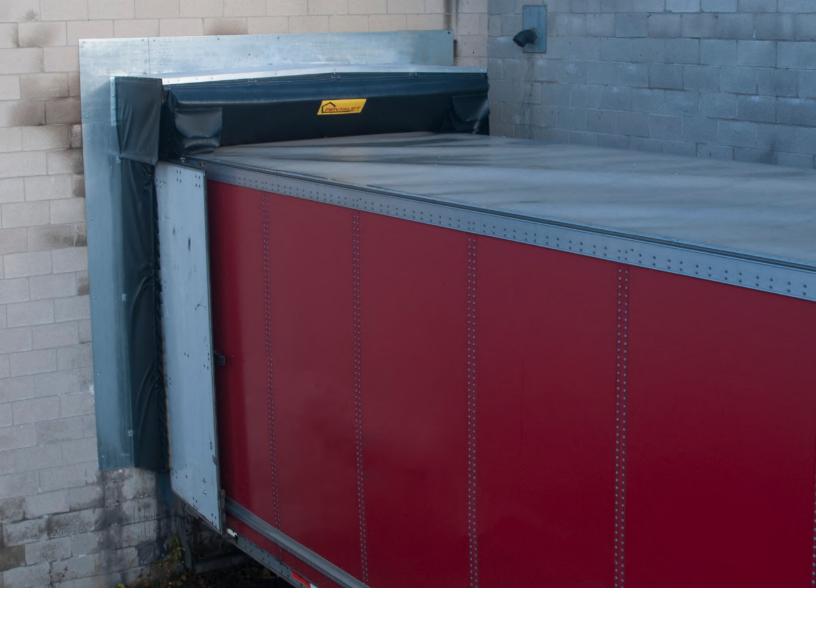

### Dock seals are not enough

The typical loading dock scenario involves a slight decline on the approach to the dock. When the rain water hits the top of the trailer it runs back into the building causing product damage and slippery and unsafe conditions on your loading dock. The Pentalift RainStop utilizes a stiffly sprung five and a half inch foam filled header curtain to create a positive seal on the top of the trailer. The RainStop diverts the water from the top of the trailer and away from entering your building. The RainStop seal can be ordered separately for existing applications or in conjunction with a new dock seal.

Designed to fit over existing dock seal head pads for retrofit applications.

Rain water that would normally run into the facility is diverted to the sides of the trailer Oversized foam head curtain, reinforced with stays creates a positive seal on the top of the trailer roof.