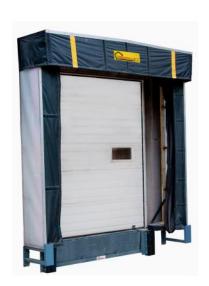

# Pentalift RS800 RainStop Seal

Improves safety at your loading dock

Engineered for Safety

### Dock seals are not enough

The typical loading dock scenario involves a slight decline on the approach to the dock. When the rain water hits the top of the trailer it runs back into the building causing product damage and slippery and unsafe conditions on your loading dock. The Pentalift RainStop utilizes a stiffly sprung five and a half inch foam filled header curtain to create a positive seal on the top of the trailer. The RainStop diverts the water from the top of the trailer and away from entering your building. The RainStop seal can be ordered separately for existing applications or in conjunction with a new dock seal.

Designed to fit over existing dock seal head pads for retrofit applications.

Rain water that would normally run into the facility is diverted to the sides of the trailer Oversized foam head curtain, reinforced with stays creates a positive seal on the top of the trailer roof.