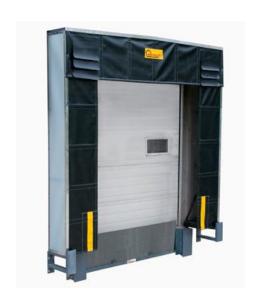

# Pentalift RS800 RainStop Seal

Improves safety at your loading dock

Engineered for Safety

### Dock seals are not enough

The typical loading dock scenario involves a slight decline on the approach to the dock. When the rain water hits the top of the trailer it runs back into the building causing product damage and slippery and unsafe conditions on your loading dock. The Pentalift RainStop utilizes a stiffly sprung five and a half inch foam filled header curtain to create a positive seal on the top of the trailer. The RainStop diverts the water from the top of the trailer and away from entering your building. The RainStop seal can be ordered separately for existing applications or in conjunction with a new dock seal.

Designed to fit over existing dock seal head pads for retrofit applications.

Rain water that would normally run into the facility is diverted to the sides of the trailer Oversized foam head curtain, reinforced with stays creates a positive seal on the top of the trailer roof.