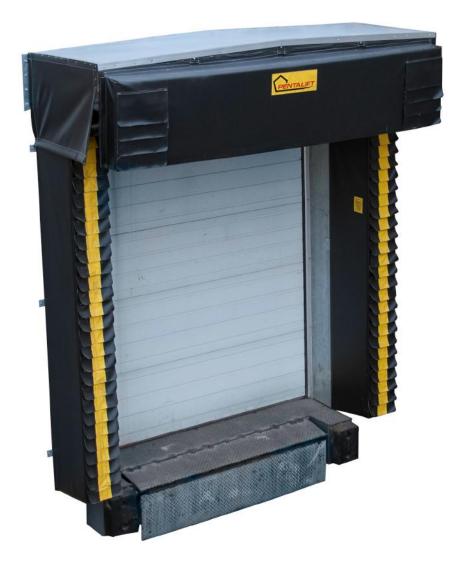

# Pentalift RS800 RainStop Seal

Improves safety at your loading dock

Engineered for Safety

## Pentalift Model RS RainStop Seal

#### **Standard Features:**

- 5.5" thick header pad reinforced with stays
- Enviro-Green foam design scores LEED Certification credits
- Standard 29" high curtain
- Head frame draft curtains
- 40 oz vinyl cover material
- Galvanized fasteners and hardware maintains building aesthetics
- Pressure treated wood construction
- Single base cover fabric
- Raked head frame with translucent cover panels
- Aluminum trim