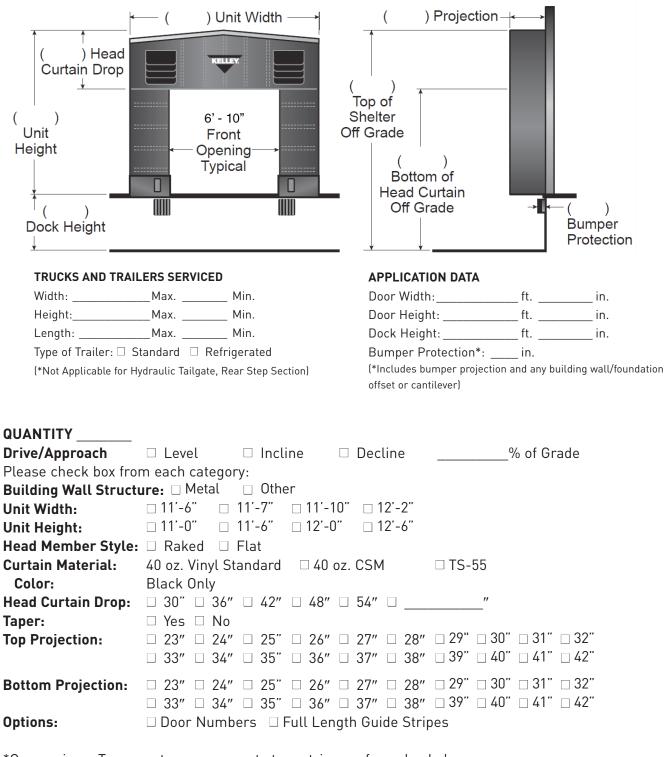

# BLOCKADE DOCK SHELTER

DOCK SHELTER SPECIFICATIONS

\*Conversions: To convert measurements to metric, see formulas below:

- Inches x 25.4 = millimeters (Example: 4" x 25.4 = 101.6 mm)
- Feet x .3048 = meters (Example: 12' x .3048 = 3.66 m)

\*Note: Consult factory for blockout application assistance.