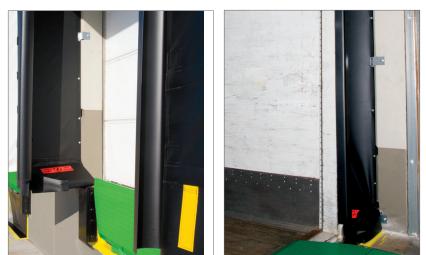

## **Design Highlights**

- Exclusive AquaShield<sup>®</sup> AQS-900 Integral Rain Header protects dock from moisture infiltration with a highly resilient foam core and automatic positioning
- Exclusive Hinge Guard<sup>™</sup> effectively seals hinge gap along opened trailer doors, is made of High Molecular Weight Polyethylene (HMWPE), and attached securely with industrial hook and loop for easy replacement
- Exclusive LightGuard<sup>™</sup> connector curtain blocks air and light infiltration at overlap of side and head curtains.
- Exclusive roll-formed galvanized steel faming
- Head curtain wear pleats and bottom wear panels with exclusive SHARC<sup>™</sup> (Super High Abrasion Resistant Compound) fabric
- Canopy style rigid head frame increases structural integrity while translucent head member allows operating light
- Impactable foam-filled side members
- Raked header for moisture run-off
- Foam-filled draft pads