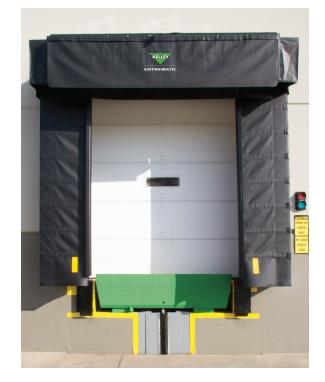

### **Product Summary**

The Blockade Dock Shelter is designed for the most demanding environmentally controlled dock environments. It is uniquely capable of blocking air and light infiltration around the perimeter of the trailer, while also providing ambient light to enhance loading.

## **Design Highlights**

- Exclusive AquaShield<sup>®</sup> AQS-900 Integral Rain Header protects dock from moisture infiltration with a highly resilient foam core and automatic positioning
- Exclusive Hinge Guard<sup>™</sup> effectively seals hinge gap along opened trailer doors, is made of High Molecular Weight Polyethylene (HMWPE), and attached securely with industrial hook and loop for easy replacement
- Exclusive LightGuard<sup>™</sup> connector curtain blocks air and light infiltration at overlap of side and head curtains.
- Exclusive roll-formed galvanized steel faming
- Head curtain wear pleats and bottom wear panels with exclusive SHARC<sup>™</sup> (Super High Abrasion Resistant Compound) fabric
- Canopy style rigid head frame increases structural integrity while translucent head member allows operating light
- Impactable foam-filled side members
- Raked header for moisture run-off
- Foam-filled draft pads