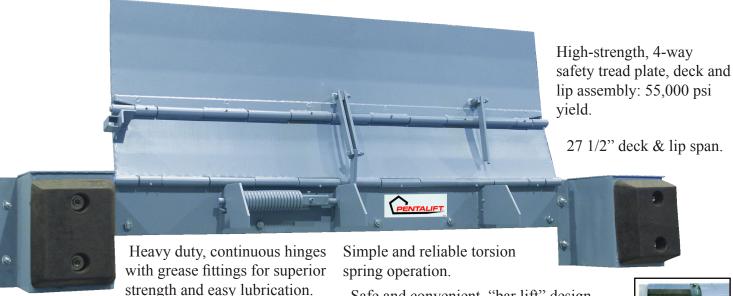

#### Pentalift Mechanical Edge of Dock Design Features

Heavy-duty steel bumper blocks complete with molded rubber bumpers.

+/- 3" effective working range

+/- 5" operating range

Available platform widths: 66", 72", 78" and 84" Available capacities: 20,000, 25,000, 30,000 lb.

Safe and convenient "bar lift" design allows the edge of dock to be easily tilted back first, and then forward onto the truck. Heavy pulling and pushing is eliminated.

#### Pentalift mechanical edge of dock easy lift activation

Torsion spring assist and integrated handle result in low effort activation.

The edge of dock lip automatically locks as the deck is extended.

Safety is enhanced through less operational effort. Increased convenience and safer than aluminum dock plates.