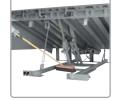

#### CleanSweep™ Frame

- Provides clear access to area beneath platform.
- · Allows easy removal of debris.
- Ideal for food distribution facility applications or where maintaining sanitary standards is important.

#### **Deck & Lip Maintenance Struts**

- Permanently mounted, hinged maintenance strut supports deck during maintenance or inspection.
- Maintenance strut is lockout/tagout capable.
- Lip support strut permits independent support of lip.