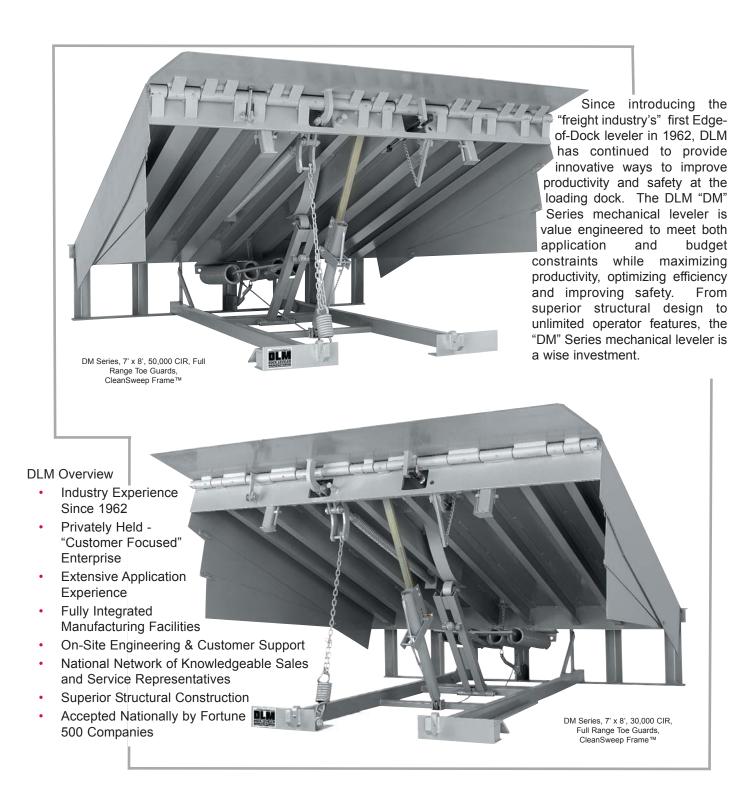

## DM Series Mechanical Dock Leveler

VALUE-ENGINEERED DOCK LEVELERS

### DM Series Mechanical Dock Leveler

DLM's continuing commitment, is to design and build the very best dock levelers our industry has to offer. A strong customer focus has facilitated the inclusion of important user features into every "DM" Series leveler - important features like:

#### **Structurally Superior**

- Over 29" of direct rear hinge support heaviest in the industry.
- Four sided box construction provides unmatched structural integrity.
- Deck construction is capacity dependent to insure your loading bridge matches the demands of the facility.
- Leveler lip and deck are constructed with high-strength 55,000 lb yield, safety treadplate.
- Deck support members are application dependent Low Capacity - Roll form "C" channel Medium Capacity - Structural "C" channel Heavy Capacity - Structural "C" channel and "I" beam
- Close and consistent spacing of beams provide necessary support for 3-wheeled and 4-wheeled fork trucks.

#### **CamControl™ Counter Balance Assembly**

- · Multiple spring counter balance.
- Precision lifting roller and metered cam provide superb balance and easy walk down of the ramp.

#### DM Series Standard Features Include ...

- Four Sided Box Construction Deck Assembly
- Multi-position Structural Steel Safety Legs
- Below Dock Endloading Control
- Extended Range, Heavy Duty Float/Hold-down Mechanism
- · Yieldable Lip Plate
- CamControl<sup>™</sup> Counter Balance Assembly
- Lip Drive™ Positive Lip Extension

- CleanSweep Frame™
- Lockout/Tagout Maintenance Strut
- Night Locks/Cross Traffic Support
- 3-wheel ForkTruck Protection (35k+CIR)
- Lip Supporting Service Strut
- Working Range Toe Guards
- Grease Fittings
- Two (2) B410-14 Laminated Bumpers