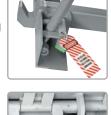

#### Lip Drive™ Positive Lip Extension

- Lip Drive provides reliable lip extension activation.
- Lip Assist spring restricts the descent of the lip until walk down is performed.

· Lip mechanism is completely yieldable.