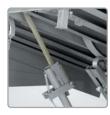

#### **CamControl™ Counter Balance Assembly**

- · Multiple spring counter balance.
- Precision lifting roller and metered cam provide superb balance and easy walk down of the ramp.

#### **Easy Release**

- Finger tip release operation via unique lever design.
- Extended range float barrel with automatic release provides unlimited float capability - an important consideration for servicing air-ride suspension trailers.