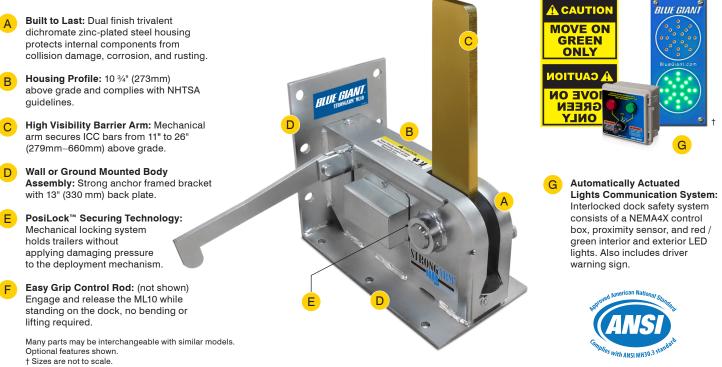

#### STANDARD FEATURES

#### **Holds Strong**

- The StrongArm<sup>™</sup> ML10 uses 30,000lbs (13,636kgs) of restraining force to prevent premature truck departure during loading and unloading. The unit can be left in the locked position overnight to discourage trailer theft.
- Complies with ANSI MH30.3 Standard.

#### Easy to Operate

 The manually operated ML10 is engaged and released by a single detachable control rod. The risk of employee strain or injury is significantly reduced, because no bending or lifting is required.

#### **Non-Impact Operation**

- ICC bars (a.k.a. RIG bars or underride guards) are secured via passive engagement, creating less wear and tear on the restraint components and consequently lowering maintenance requirements.
- With a vertical restraining range of 11" to 26" (279 mm to 660mm) above ground and horizontal reach of 13" (330mm), the ML10 is compatible with virtually all modern trucks and trailers, even those with air-ride suspension systems.

#### The Next Level

- The ML10 system can be upgraded to include a manual or automatic lights communication package for added safety at the loading dock.
- The TLC24-M has interior and exterior LED signal lights (red / green) that are manually controlled to communicate safety conditions to both dock workers and truck drivers.
- The advanced TLC24-A has all the benefits of the TLC24-M but also detects the position of the restraint via a sensor, allowing the lights to automatically change according to the relevant safety condition.