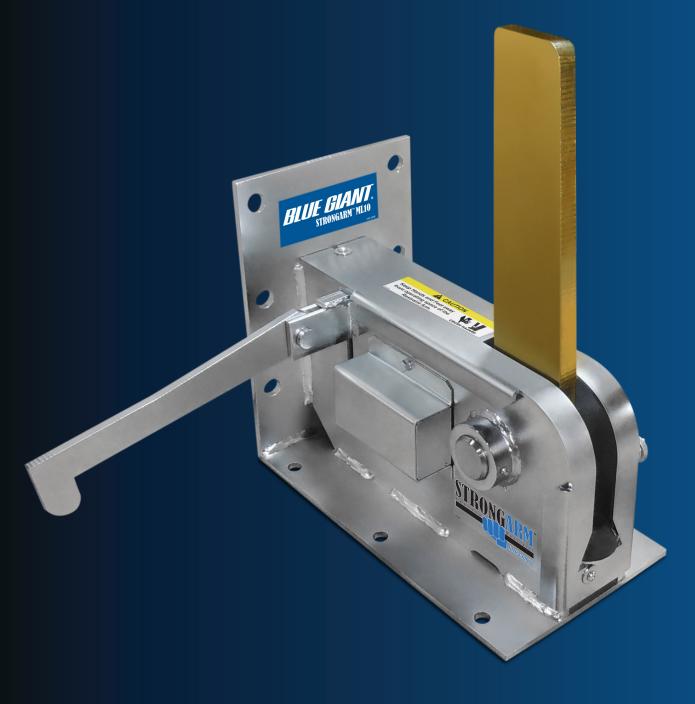

# StrongArm<sup>™</sup> ML10

#### **Holds Strong**

- The StrongArm<sup>™</sup> ML10 uses 30,000lbs (13,636kgs) of restraining force to prevent premature truck departure during loading and unloading. The unit can be left in the locked position overnight to discourage trailer theft.
- Complies with ANSI MH30.3 Standard.

#### **Non-Impact Operation**

- ICC bars (a.k.a. RIG bars or underride guards) are secured via passive engagement, creating less wear and tear on the restraint components and consequently lowering maintenance requirements.
- With a vertical restraining range of 11" to 26" (279 mm to 660mm) above ground and horizontal reach of 13" (330mm), the ML10 is compatible with virtually all modern trucks and trailers, even those with air-ride suspension systems.